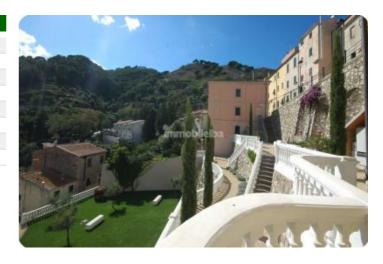

## Appartamento - cod.1642 - Rio price 105.000,00 euro

On the eastern side in one of the ancient villages of the island with origins in the Bronze Age, perched on a hill 180 meters above sea level. We offer an apartment with independent entrance, the apartment of approx. 60 is divided into hallway, living room with open kitchen, bathroom, double bedroom and bedroom. The property is characterized not only by the brightness of the interiors, but also by a mix of ancient architectural elements and technological features. The property is located in one of the characteristic streets of the medieval village a few steps from the center and about 300 meters there is free parking.