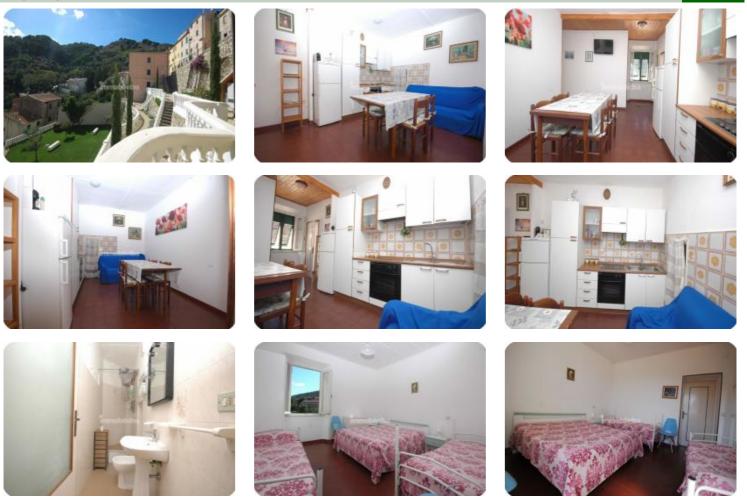

## Appartamento - cod.1642 - Rio price 105.000,00 euro

On the eastern side in one of the ancient villages of the island with origins in the Bronze Age, perched on a hill 180 meters above sea level. We offer an apartment with independent entrance, the apartment of approx. 60 is divided into hallway, living room with open kitchen, bathroom, double bedroom and bedroom. The property is characterized not only by the brightness of the interiors, but also by a mix of ancient architectural elements and technological features. The property is located in one of the characteristic streets of the medieval village a few steps from the center and about 300 meters there is free parking.

## fotogallery